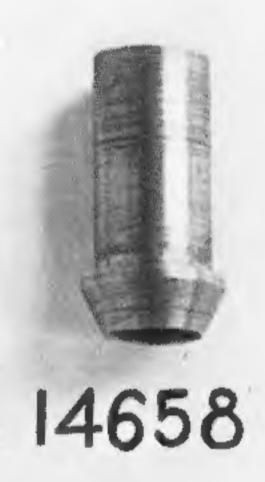

#### INDEX

| DESCRIPTION                                 | PART NUMBER PAGE                       | DESCRIPTION PART NUMBER                                       | PAGE |
|---------------------------------------------|----------------------------------------|---------------------------------------------------------------|------|
| Belt Buckles                                | 1963 6                                 | Strut Ends                                                    | . 12 |
| 66 66                                       | 13587 6                                | " " 12630                                                     | . 12 |
| Canadian Belt Buckle                        | 1268-1275 6                            | " " 10028                                                     | . 12 |
| Eyebolt                                     | 4178-1 to 45 5                         | " "                                                           | . 12 |
|                                             | 10473-1 to 45 5                        | Washer Plate 4590                                             | . 13 |
|                                             | 5054-1 to 45 5                         | " " 4591                                                      | . 13 |
| Note: When ordering, ment eyebolt required. | tion dash number to indicate length of | " " 5055                                                      | . 13 |
| Hinge                                       | 5598 8                                 | Wing Post 14555                                               | . 9  |
| "                                           | 5597 8                                 | " " 14554                                                     | . 9  |
| 44                                          | 10310 8                                |                                                               | . 15 |
| 66                                          | 10064 7                                | " "                                                           | . 10 |
|                                             | 10067                                  | " " 6713                                                      | . 10 |
| 66                                          |                                        | MISCELLANEOUS PARTS                                           |      |
| 44                                          | 6304 15                                | Magneto Switch                                                | . 15 |
| - 66 =                                      |                                        | Spider 42604                                                  |      |
| 66                                          |                                        | Starter Gear 41962                                            |      |
| Shackles                                    | 4378-1-2-3-4 4                         | " " 41963                                                     |      |
| 66                                          | 4379-1-2-3-4 4                         | Thimbles                                                      |      |
|                                             | ******                                 | Note: When ordering give dash number to indicate size of this |      |
| 46                                          | 12956-1-2-3-4 4                        | desired.                                                      | 1.4  |
| Note: When ordering, give                   | dash number to indicate size of drill  | Saddle                                                        |      |
| and space.                                  | 10047                                  | Tail Bearing 12588                                            |      |
|                                             | 12247                                  | " 14658                                                       |      |
|                                             | 7669                                   | Wrench                                                        |      |
|                                             | 12778                                  | Rear A Brace 14533                                            | . 9  |